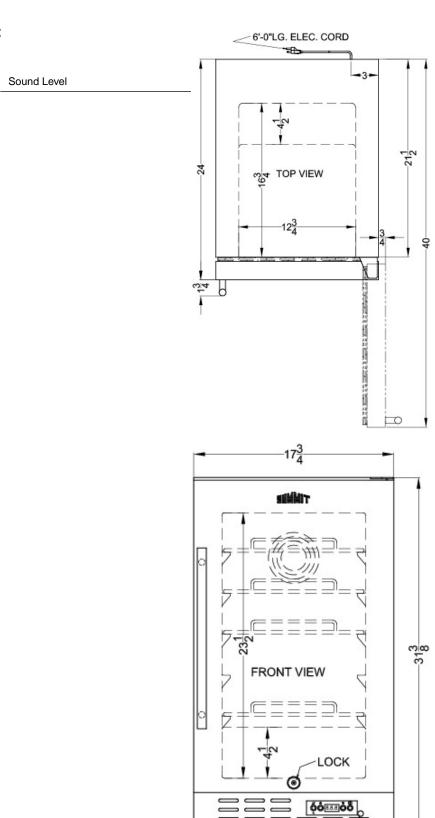

### **SCFF1842SSADA Specifications:**

| Overview                                                                                                                                                                                                       |                                                                                                                      |
|----------------------------------------------------------------------------------------------------------------------------------------------------------------------------------------------------------------|----------------------------------------------------------------------------------------------------------------------|
| Height of Cabinet                                                                                                                                                                                              | 31.38" (80 cm)                                                                                                       |
| Width                                                                                                                                                                                                          | 17.75" (45 cm)                                                                                                       |
| Depth                                                                                                                                                                                                          | 24.0" (61 cm)                                                                                                        |
| Depth with Handle                                                                                                                                                                                              | 25.75" (65 cm)                                                                                                       |
| Depth with door at 90°                                                                                                                                                                                         | 40.0" (102 cm)                                                                                                       |
| Capacity                                                                                                                                                                                                       | 2.7 cu.ft. (76 L)                                                                                                    |
| Defrost Type                                                                                                                                                                                                   | Frost-Free                                                                                                           |
| Door                                                                                                                                                                                                           | Stainless Steel                                                                                                      |
| Cabinet                                                                                                                                                                                                        | Black                                                                                                                |
| US Electrical Safety                                                                                                                                                                                           | ETL                                                                                                                  |
| Canadian Electrical<br>Safety                                                                                                                                                                                  | ETL-C                                                                                                                |
| Energy Usage/Year                                                                                                                                                                                              | 346.0kWh/year                                                                                                        |
| Amps                                                                                                                                                                                                           | 1.25                                                                                                                 |
| Voltage/Frequency                                                                                                                                                                                              | 115 V AC/60 Hz                                                                                                       |
| Weight                                                                                                                                                                                                         | 90.0 lbs. (41 kg)                                                                                                    |
| Parts & Labor Warranty                                                                                                                                                                                         | 1 Year                                                                                                               |
| Compressor Warranty                                                                                                                                                                                            | 5 Years                                                                                                              |
| UPC                                                                                                                                                                                                            | 761101045849                                                                                                         |
|                                                                                                                                                                                                                |                                                                                                                      |
| Freezer                                                                                                                                                                                                        |                                                                                                                      |
| Freezer Door Swing                                                                                                                                                                                             | RHD                                                                                                                  |
|                                                                                                                                                                                                                | RHD<br>Yes                                                                                                           |
| Door Swing                                                                                                                                                                                                     |                                                                                                                      |
| Door Swing Reversible                                                                                                                                                                                          | Yes                                                                                                                  |
| Door Swing Reversible Interior Height                                                                                                                                                                          | Yes 23.5" (60 cm)                                                                                                    |
| Door Swing Reversible Interior Height Interior Width                                                                                                                                                           | Yes<br>23.5" (60 cm)<br>12.75" (32 cm)                                                                               |
| Door Swing Reversible Interior Height Interior Width Interior Depth                                                                                                                                            | Yes<br>23.5" (60 cm)<br>12.75" (32 cm)<br>16.75" (43 cm)                                                             |
| Door Swing Reversible Interior Height Interior Width Interior Depth Shelf Type                                                                                                                                 | Yes 23.5" (60 cm) 12.75" (32 cm) 16.75" (43 cm) Chrome                                                               |
| Door Swing Reversible Interior Height Interior Width Interior Depth Shelf Type Shelf Qty                                                                                                                       | Yes 23.5" (60 cm) 12.75" (32 cm) 16.75" (43 cm) Chrome 4                                                             |
| Door Swing Reversible Interior Height Interior Width Interior Depth Shelf Type Shelf Qty Adjustable Shelves                                                                                                    | Yes 23.5" (60 cm) 12.75" (32 cm) 16.75" (43 cm) Chrome 4 Yes                                                         |
| Door Swing Reversible Interior Height Interior Width Interior Depth Shelf Type Shelf Qty Adjustable Shelves Thermostat Type                                                                                    | Yes 23.5" (60 cm) 12.75" (32 cm) 16.75" (43 cm) Chrome 4 Yes Digital Interior and                                    |
| Door Swing Reversible Interior Height Interior Width Interior Depth Shelf Type Shelf Qty Adjustable Shelves Thermostat Type Fan Type                                                                           | Yes 23.5" (60 cm) 12.75" (32 cm) 16.75" (43 cm) Chrome 4 Yes Digital Interior and Exterior                           |
| Door Swing Reversible Interior Height Interior Width Interior Depth Shelf Type Shelf Qty Adjustable Shelves Thermostat Type Fan Type Refrigerant Type                                                          | Yes 23.5" (60 cm) 12.75" (32 cm) 16.75" (43 cm) Chrome 4 Yes Digital Interior and Exterior R600a                     |
| Door Swing Reversible Interior Height Interior Width Interior Depth Shelf Type Shelf Qty Adjustable Shelves Thermostat Type Fan Type Refrigerant Type Refrigerant Amount                                       | Yes 23.5" (60 cm) 12.75" (32 cm) 16.75" (43 cm) Chrome 4 Yes Digital Interior and Exterior R600a 1.06 oz.            |
| Door Swing Reversible Interior Height Interior Width Interior Depth Shelf Type Shelf Qty Adjustable Shelves Thermostat Type Fan Type Refrigerant Type Refrigerant Amount High Side PSI                         | Yes 23.5" (60 cm) 12.75" (32 cm) 16.75" (43 cm) Chrome 4 Yes Digital Interior and Exterior R600a 1.06 oz. 150.0      |
| Door Swing Reversible Interior Height Interior Width Interior Depth Shelf Type Shelf Qty Adjustable Shelves Thermostat Type Fan Type Refrigerant Type Refrigerant Amount High Side PSI Low Side PSI            | Yes 23.5" (60 cm) 12.75" (32 cm) 16.75" (43 cm) Chrome 4 Yes Digital Interior and Exterior R600a 1.06 oz. 150.0      |
| Door Swing Reversible Interior Height Interior Width Interior Depth Shelf Type Shelf Qty Adjustable Shelves Thermostat Type Fan Type Refrigerant Type Refrigerant Amount High Side PSI Low Side PSI Level Legs | Yes 23.5" (60 cm) 12.75" (32 cm) 16.75" (43 cm) Chrome 4 Yes Digital Interior and Exterior R600a 1.06 oz. 150.0 50.0 |