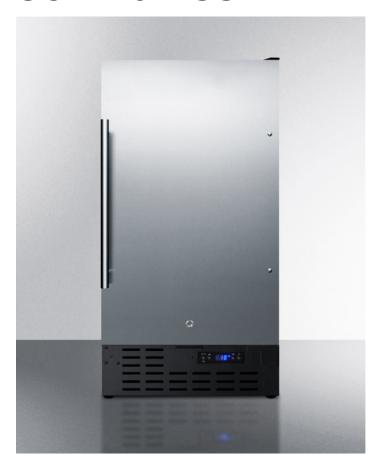

## SCFF1842SSADA

31.38" x 17.75" x 24" (H x W x D)

ADA compliant 18" wide frost-free freezer built-in or freestanding use, with SS door, black cabinet, lock, and digital thermostat

#### **Highlights:**

32" height for use under lower ADA compliant counters

Unique 18" width is ideal for small homes and microkitchens

Fully frost-free for low maintenance operation

#### **Product Features:**

| ADA compliant                | 32" height to fit under lower ADA compliant counters                                                   |
|------------------------------|--------------------------------------------------------------------------------------------------------|
| CARB Compliant               | Eco-friendly hydrocarbon-based refrigerant for a greener footprint that meets current CARB regulations |
| Built-in capable             | Make the best use of space by installing your appliance under the counter                              |
| Fully finished black cabinet | Allows the unit to be used freestanding                                                                |
| Factory installed lock       | Keyed security on the door                                                                             |
| Frost-free operation         | Eliminates the need to manually defrost the interior                                                   |
| Digital thermostat           | Electronic controls for precise temperature management.                                                |
| Digital display              | Temperature readout can be shown in Celsius or Fahrenheit                                              |
| Adjustable chrome shelves    | Rearrange interior space to accommodate all sizes or remove shelves for simple cleanup                 |